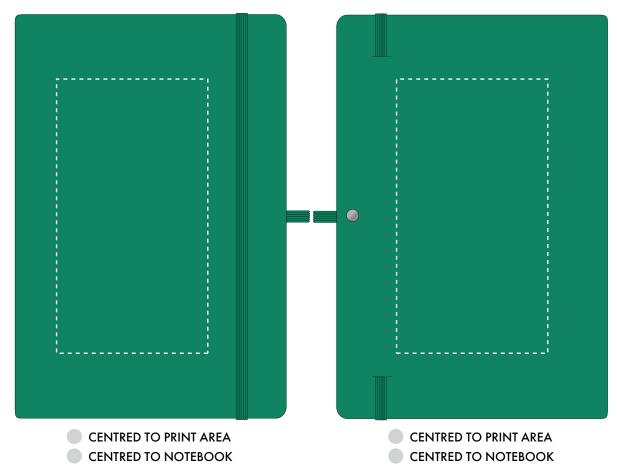

## **PANTONE REFERENCE(S)**

Debossing / Foil Blocking

ARTWORK SCALE 50%

ARTWORK SCALE 50%

The dashed line is to demonstrate print area and will not appear on your printed item

| ARTWORK SCALE 100%<br>Max print area: 145mm x 80mm |        | ARTWORK SCALE 100%<br>Max print area: 145mm x 80mm |
|----------------------------------------------------|--------|----------------------------------------------------|
| ,                                                  |        |                                                    |
| !<br>!<br>!                                        |        |                                                    |
| <br>                                               |        |                                                    |
|                                                    |        |                                                    |
|                                                    |        |                                                    |
| 1<br>1<br>1                                        |        |                                                    |
|                                                    |        |                                                    |
| 1<br>                                              |        |                                                    |
| 1<br>                                              |        |                                                    |
| !<br>!<br>!                                        | !<br>! |                                                    |
| 1<br>1<br>1                                        |        |                                                    |
|                                                    |        |                                                    |
| 1<br>1<br>1<br>1                                   |        |                                                    |
|                                                    |        |                                                    |
| 1<br>1<br>1                                        | !<br>! |                                                    |
| !<br>!<br>!                                        | !<br>! |                                                    |